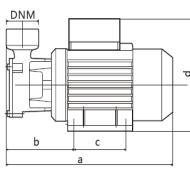

| Model | Dimensions (mm) |     |     |    |    |     |    |       |        |  |
|-------|-----------------|-----|-----|----|----|-----|----|-------|--------|--|
|       | А               | В   | С   | D  | Е  | F   | G  | Inlet | Outlet |  |
| TT45  | 250             | 120 | 155 | 76 | 80 | 100 | 63 | 25mm  | 25mm   |  |