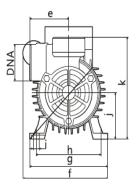

| Model | Dimensions (mm) |     |     |    |    |     |    |       |        |  |
|-------|-----------------|-----|-----|----|----|-----|----|-------|--------|--|
|       | А               | В   | С   | D  | Е  | F   | G  | Inlet | Outlet |  |
| TT45  | 250             | 120 | 155 | 76 | 80 | 100 | 63 | 25mm  | 25mm   |  |