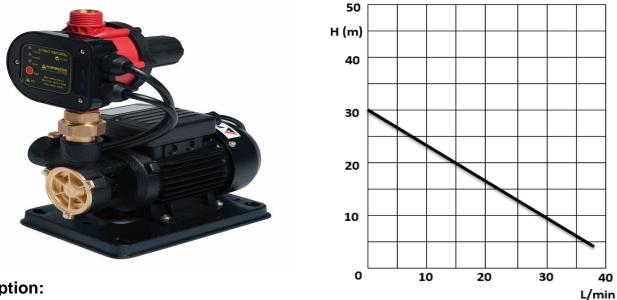

### **Specifications:**

| Model | Power |      |     |    |     | Speed | Suction  | Operating              | Package Dimensions (mm) |     |     |     |
|-------|-------|------|-----|----|-----|-------|----------|------------------------|-------------------------|-----|-----|-----|
|       | HP    | kW   | V   | μf | А   | rpm   | Max. (m) | pressure<br>Max. (kpa) | L                       | W   | Н   | Kg  |
| TT45  | 0.45  | 0.33 | 240 | 10 | 2.5 | 2850  | 8        | 300                    | 290                     | 145 | 165 | 5.8 |