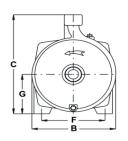

| Model  | Dimensions (mm) |     |     |    |    |     |     |  |       |        |  |
|--------|-----------------|-----|-----|----|----|-----|-----|--|-------|--------|--|
|        | Α               | В   | С   | D  | Е  | F   | G   |  | Inlet | Outlet |  |
| SPM200 | 340             | 180 | 260 | 50 | 10 | 140 | 110 |  | 32mm  | 25mm   |  |