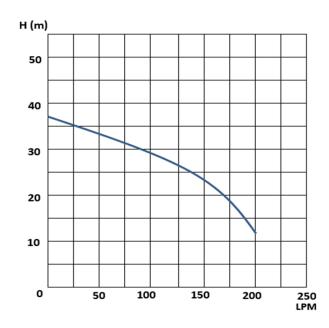

#### **Specifications:**

| Model  | Power |     |     |    |     | Speed | Max Flow |                        | Package Dimensions (mm) & Weight (Gro |     |     | Veight (Gross) |
|--------|-------|-----|-----|----|-----|-------|----------|------------------------|---------------------------------------|-----|-----|----------------|
|        | HP    | kW  | ٧   | μf | Α   | rpm   | LPM      | pressure<br>Max. (kpa) | L                                     | W   | Н   | Kg             |
| SPM200 | 2     | 1.5 | 240 | 40 | 9.6 | 2850  | 200      | 360                    | 325                                   | 175 | 215 | 13             |