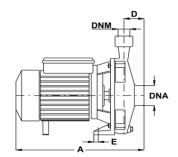

| Model  | Dimensions (mm) |     |     |    |    |     |     |  |       |        |  |
|--------|-----------------|-----|-----|----|----|-----|-----|--|-------|--------|--|
|        | Α               | В   | С   | D  | Е  | F   | G   |  | Inlet | Outlet |  |
| SPM200 | 340             | 180 | 260 | 50 | 10 | 140 | 110 |  | 32mm  | 25mm   |  |