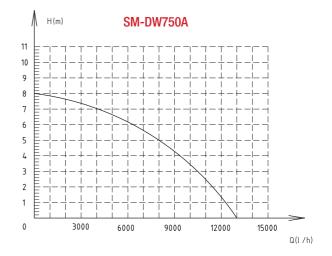

## **PERFORMANCE TABLE**

| Model     | Item Number | Power |         | Max Flow | Max Head | Grain Size |
|-----------|-------------|-------|---------|----------|----------|------------|
|           |             | kW    | Voltage | Lph      | (M)      | (mm)       |
| SM-DW400A | 08386000038 | 0.40  | 230     | 8,000    | 5        | 35         |
| SM-DW750A | 08386000039 | 0.75  | 230     | 13,000   | 8        | 35         |