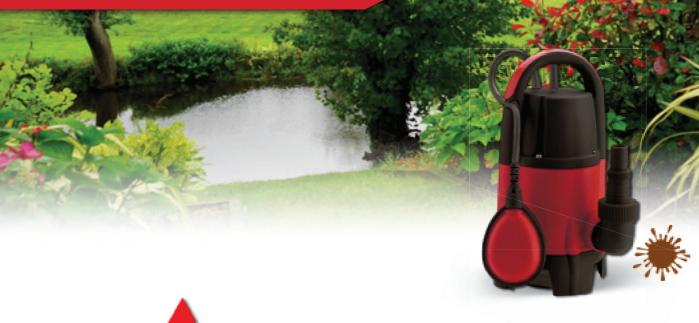

## **SM-DW SERIES - DRAINER PUMPS**

The SM-DW400A and SM-DW750A "SUMPMATE" are your go to pumps for draining after flooding, general irrigation, liquid transfer and many other applications where the water is dirty or considered 'grey'. Fully submersible to an impressive 7m, these pumps are capable of passing solid non-abrasive debris up to 35mm without clogging. They feature complete automatic operation via the float switch, ensuring your pump never runs dry and will not overheat.