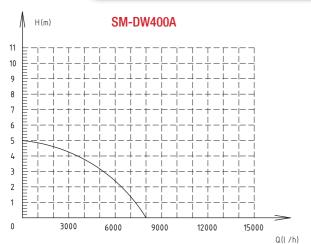

## **PERFORMANCE TABLE**

| Model     | Item Number | Power |         | Max Flow | Max Head | Grain Size |
|-----------|-------------|-------|---------|----------|----------|------------|
|           |             | kW    | Voltage | Lph      | (M)      | (mm)       |
| SM-DW400A | 08386000038 | 0.40  | 230     | 8,000    | 5        | 35         |
| SM-DW750A | 08386000039 | 0.75  | 230     | 13,000   | 8        | 35         |