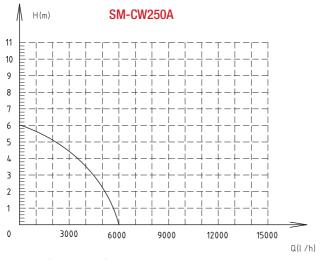

## **PERFORMANCE TABLE**

| Model     | Item Number | Power |         | Max Flow | Max Head | Grain Size |
|-----------|-------------|-------|---------|----------|----------|------------|
|           |             | kW    | Voltage | Lph      | (M)      | (mm)       |
| SM-CW250A | 08386000034 | 0.25  | 230     | 6,000    | 6        | 5          |
| SM-CW750A | 08386000037 | 0.75  | 230     | 12,500   | 8.5      | 5          |