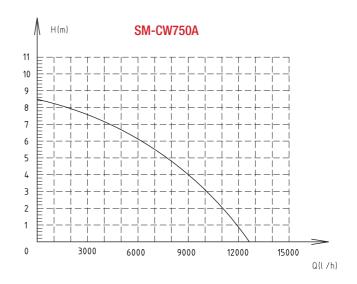

## **PERFORMANCE TABLE**

| Model     | Item Number | Power |         | Max Flow | Max Head | Grain Size |
|-----------|-------------|-------|---------|----------|----------|------------|
|           |             | kW    | Voltage | Lph      | (M)      | (mm)       |
| SM-CW250A | 08386000034 | 0.25  | 230     | 6,000    | 6        | 5          |
| SM-CW750A | 08386000037 | 0.75  | 230     | 12,500   | 8.5      | 5          |