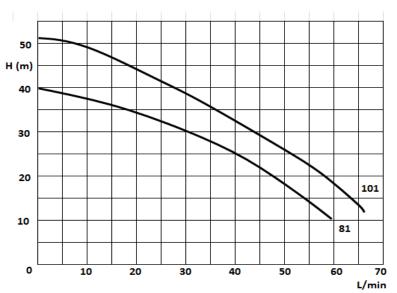

JP 81, 101

## **Specifications:**

|       | Power |      |     |    |     | Speed | Suction  | Operating              | Package Dimensions (mm) & Weight (Gross) |     |     |      |  |
|-------|-------|------|-----|----|-----|-------|----------|------------------------|------------------------------------------|-----|-----|------|--|
| Model | HP    | kW   | ٧   | μf | Α   | rpm   | Max. (m) | pressure<br>Max. (bar) | Г                                        | W   | н   | Kg   |  |
| JP81  | 0.8   | 0.6  | 240 | 12 | 3.8 | 2850  | 8        | 6.5                    | 640                                      | 210 | 230 | 17   |  |
| JP101 | 1     | 0.75 | 240 | 16 | 5.5 | 2850  | 8        | 6.5                    | 640                                      | 210 | 230 | 18.1 |  |