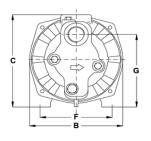

| Model | Dimensions (mm) |     |     |     |    |     |     |  |       |        |
|-------|-----------------|-----|-----|-----|----|-----|-----|--|-------|--------|
|       | Α               | В   | С   | D   | Е  | F   | G   |  | Inlet | Outlet |
| JP81  | 428             | 182 | 187 | 141 | 11 | 144 | 150 |  | 25mm  | 25mm   |
| JP101 | 428             | 182 | 187 | 141 | 11 | 144 | 150 |  | 25mm  | 25mm   |