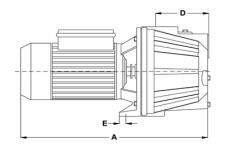

| Model | Dimensions (mm) |     |     |     |    |     |     |  |       |        |
|-------|-----------------|-----|-----|-----|----|-----|-----|--|-------|--------|
|       | Α               | В   | С   | D   | Е  | F   | G   |  | Inlet | Outlet |
| JP81  | 428             | 182 | 187 | 141 | 11 | 144 | 150 |  | 25mm  | 25mm   |
| JP101 | 428             | 182 | 187 | 141 | 11 | 144 | 150 |  | 25mm  | 25mm   |