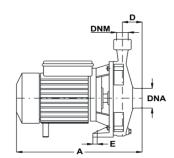

| Model   | Dimensions (mm) |     |     |    |    |     |      |  |             |              |
|---------|-----------------|-----|-----|----|----|-----|------|--|-------------|--------------|
|         | Α               | В   | С   | D  | Е  | F   | G    |  | Inlet (DNA) | Outlet (DNM) |
| CTM 100 | 310             | 185 | 250 | 46 | 17 | 140 | 98.5 |  | 25          | 25           |
| CTM 150 | 355             | 225 | 295 | 50 | 20 | 170 | 115  |  | 32          | 25           |
| CTM 200 | 355             | 255 | 295 | 50 | 20 | 170 | 115  |  | 32          | 25           |