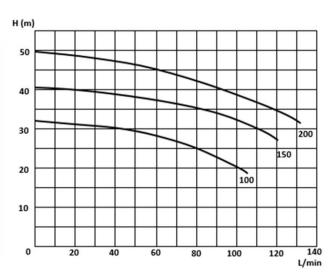

## Specifications:

| Model   | Power |      |     |      |      | Speed | Suction  | Operating              | Package Dimensions (mm) & Weight (Gross) |     |     |      |  |
|---------|-------|------|-----|------|------|-------|----------|------------------------|------------------------------------------|-----|-----|------|--|
| iviodei | HP    | kW   | ٧   | μf   | Α    | rpm   | Max. (m) | pressure<br>Max. (kpa) | L                                        | W   | Н   | Kg   |  |
| CTM100  | 1     | 0.75 | 240 | 20   | 5.2  | 2850  | 8        | 320                    | 310                                      | 235 | 405 | 15.1 |  |
| CTM150  | 1.5   | 1.1  | 240 | 31.5 | 8.9  | 2850  | 8        | 400                    | 460                                      | 285 | 410 | 20.8 |  |
| CTM200  | 2     | 1.5  | 240 | 40   | 11.9 | 2850  | 8        | 500                    | 460                                      | 285 | 410 | 25.4 |  |