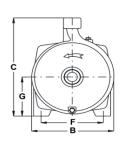

| Model   | Dimensions (mm) |     |     |    |    |     |      |  |             |              |
|---------|-----------------|-----|-----|----|----|-----|------|--|-------------|--------------|
|         | Α               | В   | С   | D  | Е  | F   | G    |  | Inlet (DNA) | Outlet (DNM) |
| CTM 100 | 310             | 185 | 250 | 46 | 17 | 140 | 98.5 |  | 25          | 25           |
| CTM 150 | 355             | 225 | 295 | 50 | 20 | 170 | 115  |  | 32          | 25           |
| CTM 200 | 355             | 255 | 295 | 50 | 20 | 170 | 115  |  | 32          | 25           |