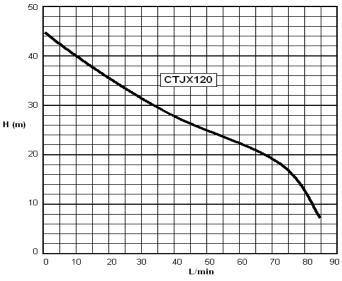

## **Specifications:**

|   | Model   | Power |      |     |    |     | Speed | Suction  | Operating Package Dimensions (mm) |     |     | n)  |     |
|---|---------|-------|------|-----|----|-----|-------|----------|-----------------------------------|-----|-----|-----|-----|
| ı |         | HP    | kW   | ٧   | μf | Α   | rpm   | Max. (m) | pressure<br>Max. (kpa)            | L   | W   | Н   | Kg  |
|   | CTJX120 | 1.20  | 0.90 | 240 | 14 | 5.2 | 2850  | 8        | 4.3                               | 290 | 145 | 165 | 5.8 |