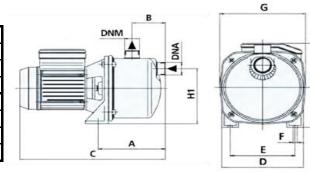

| Model   | Dimensions (mm) |     |     |     |    |    |     |       |        |
|---------|-----------------|-----|-----|-----|----|----|-----|-------|--------|
| Model   | Α               | В   | С   | D   | Е  | F  | G   | Inlet | Outlet |
| CTJX120 | 245             | 105 | 430 | 155 | 12 | 35 | 250 | 32mm  | 25mm   |