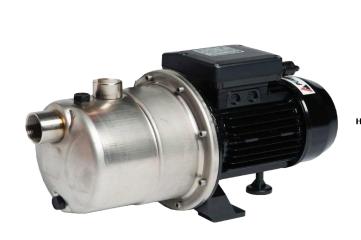

## **Description:**

Manufactured in Italy, this jet pump features excellent hydraulic performance, and is the ideal pump for domestic water tank, shallow sand spears and small garden applications. It is recommended that these pumps are used to carry only chemically pure liquids (water) free of foreign matters, with a temperature not higher than 40°C. Maximum ambient temperature should not exceed 45°C. Horizontal axis pump with 304SS Impeller, 304SS Seal Plate and 304SS Pump Casing, base support of die cast alloy, Venturi Tube of Noryl with 20% glass fibre, AISI 316 stainless Steel shaft and mechanical sealof Graphite/Ceramic. Electric Motor: Closed type with external cooling fan (TEFC), IP44 safety class F insulation. Single phase motor fitted with thermostat-controlled safety micro switches to avoid undesirable damage to the motor.