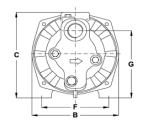

| Model   | Dimensions (mm) |     |     |     |    |     |     |  |       |        |
|---------|-----------------|-----|-----|-----|----|-----|-----|--|-------|--------|
| Model   | а               | b   | С   | d   | е  | f   | g   |  | Inlet | Outlet |
| CTJ-100 | 430             | 185 | 195 | 141 | 18 | 140 | 153 |  | 1"    | 1"     |
| CTJ-120 | 430             | 185 | 195 | 141 | 18 | 140 | 153 |  | 1"    | 1"     |