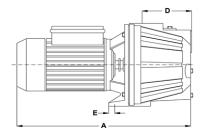

| Model   | Dimensions (mm) |     |     |     |    |     |     |  |       |        |
|---------|-----------------|-----|-----|-----|----|-----|-----|--|-------|--------|
| Model   | а               | b   | С   | d   | е  | f   | g   |  | Inlet | Outlet |
| CTJ-100 | 430             | 185 | 195 | 141 | 18 | 140 | 153 |  | 1"    | 1"     |
| CTJ-120 | 430             | 185 | 195 | 141 | 18 | 140 | 153 |  | 1"    | 1"     |