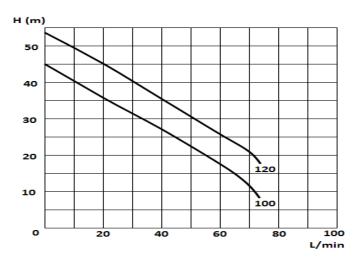

### **Specifications:**

| Ī | Model   | Power |     |     |    |     | Speed | Suction  | Operating              | Tackage Difficultions (fillin) a Weight (Close |     |     |    |  |
|---|---------|-------|-----|-----|----|-----|-------|----------|------------------------|------------------------------------------------|-----|-----|----|--|
| ı |         | HP    | kW  | V   | μf | Α   | rpm   | Max. (m) | pressure<br>Max. (Kpa) | L                                              | W   | Н   | Kg |  |
| ſ | CTJ-100 | 1     | 8.0 | 240 | 20 | 4.8 | 2850  | 8        | 450                    | 450                                            | 235 | 200 | 15 |  |
|   | CTJ-120 | 1.2   | 0.9 | 240 | 20 | 5.2 | 2850  | 8        | 520                    | 450                                            | 235 | 200 | 16 |  |