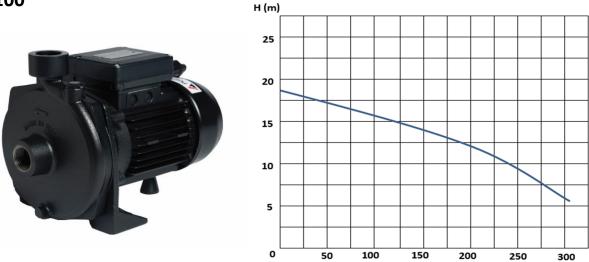

### **Specifications:**

| Model  | Power |      |     |    |   | Speed | Max Flow | Operating              | Package Dimensions (mm) & Weight (Gross) |     |     |      |  |
|--------|-------|------|-----|----|---|-------|----------|------------------------|------------------------------------------|-----|-----|------|--|
|        | ΗP    | kW   | V   | μf | А | rpm   | LPM      | pressure<br>Max. (kpa) | L                                        | W   | Н   | Kg   |  |
| CTC100 | 1     | 0.75 | 240 | 20 | 5 | 2850  | 300      | 180                    | 365                                      | 200 | 255 | 13.9 |  |