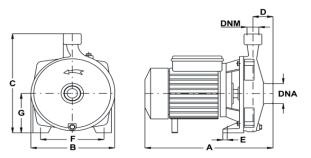

| Model  | Dimensions (mm) |     |     |    |    |     |     |  |       |        |  |
|--------|-----------------|-----|-----|----|----|-----|-----|--|-------|--------|--|
|        | Α               | В   | С   | D  | E  | F   | G   |  | Inlet | Outlet |  |
| CTC100 | 310             | 186 | 235 | 38 | 15 | 140 | 105 |  | 40mm  | 40mm   |  |